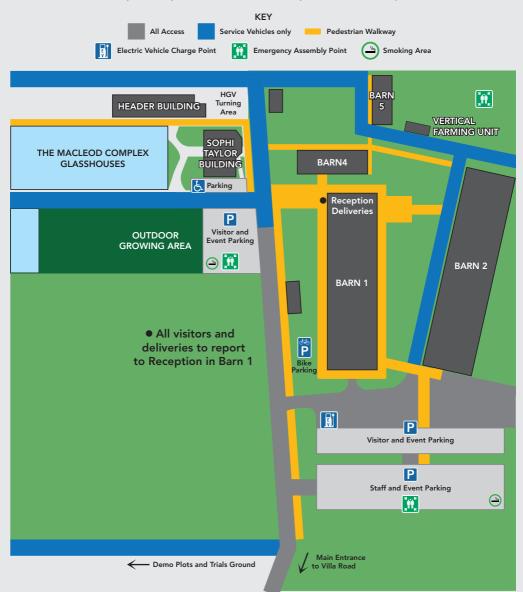

# PARK FARM SITE MAP

10 mph site speed limit. Be aware of pedestrians and cyclists

## NIAB PARK FARM

Factory

NIAB PARK FARM

### NIAB, Park Farm, Villa Road, Histon, Cambridge, CB24 9NZ Tel: 01223 342200

#### agree.weedy.jazzy

Site postcode will take you to 1 Villa Road, Histon. Please carry on along Villa Road, past the new housing estate, until the road end and the Park Farm entrance gates.