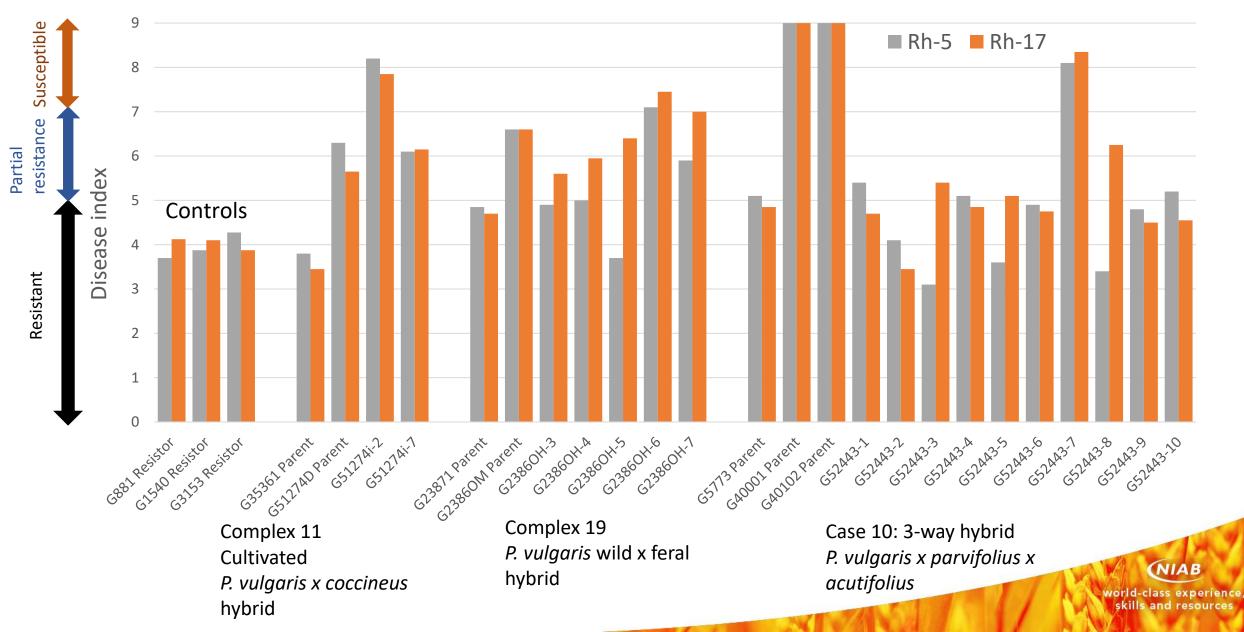

## Disease screening: Rhizoctonia root rot

| Disease<br>index | Percentage<br>(%) | Symptoms                                          |
|------------------|-------------------|---------------------------------------------------|
| 0                | No disease        | No symptoms present                               |
| 1                | <5%               | Lesion appearing                                  |
| 2                | 15%               | Lesion present                                    |
| 3                | 25%               | Superficial disease, plant still healthy          |
| 4                | 50%               | Disease not penetrating stem                      |
| 5                |                   | Disease penetrating stem, some stunting           |
| 6                | >75               | Disease lesion significant around and within stem |
| 7                |                   | Lesions severe, plants stunted                    |
| 8                | >90%,             | Withered and dying                                |
| 9                |                   | Plant dead                                        |